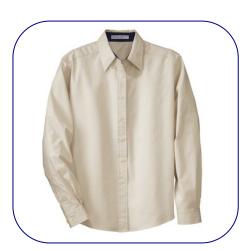

# **Ladies Long Sleeve Easy Care Shirt**

- 20114 ATDI logo embroidered on front upper left chest
- · Light stone color
- 4.5 oz, 55/45 wrinkle resistant cotton/poly blend
- Open collar, dyed-to-match buttons
- Traditional, relaxed look, with adjustable cuffs
- Available in sizes XS through 3XL
- \$35.00