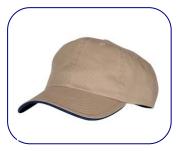

# **Unstructured Low-Profile Cap**

- 20114 ATDI logo embroidered on front
- Khaki with navy sandwich visor
- High quality, garment washed cotton twill
- Unstructured, low-profile hat
- Adjustable slide-tuck closure
- \$15.00