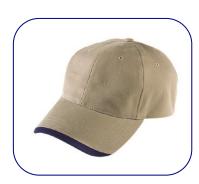

## **Structured, Mid-Profile Cap**

- 2014 ATDI logo embroidered on front
- Khaki with navy trim on the visor
- High quality, brushed cotton twill
- Structured, mid-profile hat
- · Adjustable slide-tuck closure
- \$15.00