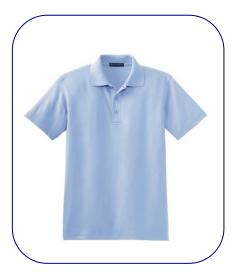

## **Men's Silk-Touch Interlock Polo Shirt**

- 2014 ATDI logo embroidered on upper left chest area
- Blue Lake color
- Incredibly smooth interlock knit resists wrinkles
- 6 oz 65/35 poly/cotton interlock
- Flat knit color, 3-button placket
- Open hem sleeves, side vents
- Available in sizes XS through 3XL.
- \$35.00