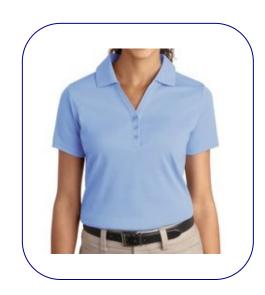

### **Ladies Silk-Touch Interlock Polo Shirt**

- 2014 ATDI logo embroidered on upper left chest area
- Blue Lake color
- Incredibly smooth interlock knit resists wrinkles
- 6 oz 65/35 poly/cotton interlock
- 3-button Y-placket, gentle contoured silhouette
- Open hem sleeves, side vents
- Available in sizes Small through 3XL.
- \$35.00