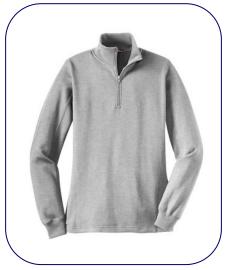

# **Ladies 1/4 Zip Sweatshirt**

- 2014 ATDI logo embroidered on upper left chest
- 9 oz. 65/35 ring spun combed cotton/poly
- Rib knit collar and cuffs
- Open hem
- Athletic heather color
- Available in sizes XS through 3XL.
- \$40.00