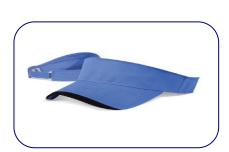

## **Brushed Cotton Visor**

- 2014 ATDI logo embroidered on front
- Columbia Blue with Navy trim
- Crown height is 2 1/4"
- Self-fabric sweatband and back strap
- Adjustable Velcro closure
- \$10.00