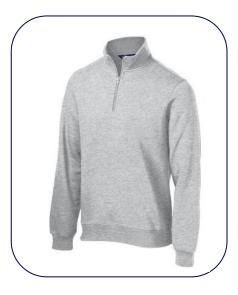

# Men's 1/4 Zip Sweatshirt

- 2014 ATDI logo embroidered on upper left chest
- 9 oz. 65/35 ring spun combed cotton/poly
- 2x2 rib knit cuffs and waistband
- Athletic heather color
- Available in sizes XS through 3XL.
- \$40.00